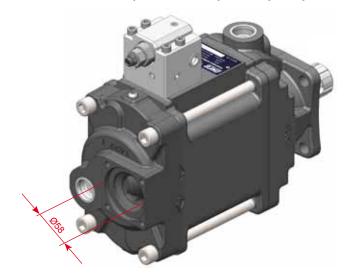

## SUCTION FITTINGS for variable displacement piston pumps series PPV

Our range of "GOLD" fittings is now being added with new versions specifically developed for direct installation on variable displacement piston pumps series PPV.

## **Straight fittings:**

15511200507 Straight suction fitting ø58 for hose 50 (60-63) 15511200516 Straight suction fitting ø58 for hose 50 (64-67) 15511200605 Straight suction fitting ø58 for hose 60 (68-73) 15511200632 Straight suction fitting ø58 for hose 63 (74-79) 15511200767 Straight suction fitting ø58 for hose 76 (86-91)