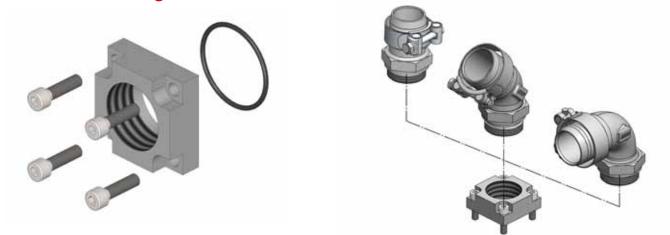

## 15511300408 Flange kit threaded hole G 1 1/2

For further information please do not hesitate to contact our sales department or visit our web site **www.omfb.com**.

Rif: NEW-17-004-ING FITTINGS FOR PPV PUMPS