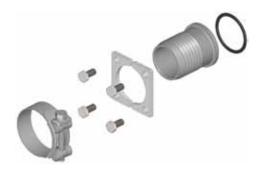

## 15511300408 Flange kit threaded hole G 1 1/2

For further information please do not hesitate to contact our sales department or visit our web site **www.omfb.com**.

Rif: NEW-17-004-ING FITTINGS FOR PPV PUMPS