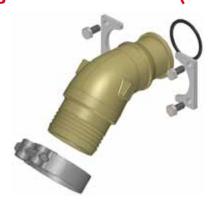

Dimensions between parentheses refer to hose external diameter.

Rif: NEW-17-004-ING FITTINGS FOR PPV PUMPS

Giovedì 15 giugno 2017

Fittings 45°:

15511245639 Suction fitting 45° ø58 for hose 63 (74-79) 15511245764 Suction fitting 45° ø58 for hose 76 (86-91)