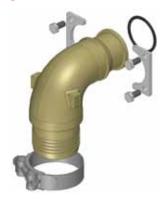

Fittings 90°:

15511290634 Suction fitting 90° ø58 for hose 63 (74-79) 15511290769 Suction fitting 90° ø58 for hose 76 (86-91)

We have also created a new flange to allow installation of GOLD fittings of any type with G1 1/2 thread.